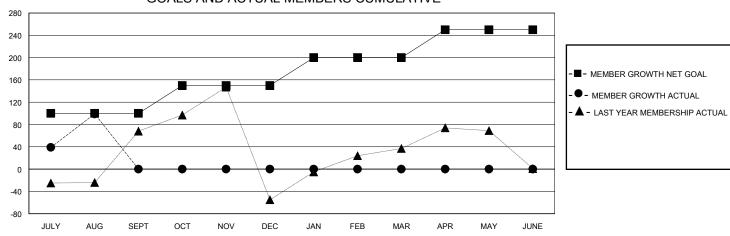

## GOALS AND ACTUAL MEMBERS CUMULATIVE

| DROPPED CLUBS: 0 |    | 39 CLUBS OF 111 ADDED 1 OR MORE | GENDER DISTRIBUTION             |                                |       |
|------------------|----|---------------------------------|---------------------------------|--------------------------------|-------|
|                  |    | NEW MEMBERS                     | MALE                            | 2,034 (75.87%)<br>647 (24.13%) |       |
| DROPPED MEMBERS  |    |                                 | FEMALE                          | 047 (24.1370)                  |       |
| DECEASED         | 1  | CLICK HERE FOR CUMULATIVE       | TOTAL FAMILY UNIT MEMBERS       |                                | 1,158 |
| CLUB CANCELLED   | 0  | MEMBERSHIP DATA                 |                                 |                                | 000   |
| OTHER 34         |    |                                 | FAMILY MEMBERS PAYING HALF DUES |                                | 668   |
| TOTAL            | 35 |                                 |                                 |                                |       |

## District 306 A2

Results as of: 8/31/2024

GMT: LOCATION REP OF SRI LANKA GMT CA

| Clubs                 |               |           |               | Members               |                        |                         |                                                    |  |
|-----------------------|---------------|-----------|---------------|-----------------------|------------------------|-------------------------|----------------------------------------------------|--|
| RESULTS FOR 2024-2025 |               |           |               | RESULTS FOR 2024-2025 |                        |                         |                                                    |  |
| QUARTER               | NEW CLUB GOAL | NEW CLUBS | DROPPED CLUBS | QUARTER MEMB          | SER GROWTH NET<br>GOAL | MEMBER GROWTH<br>ACTUAL | DROPPED<br>MEMBERS ACTUAL<br>(including transfers) |  |
| JULY/AUG/SEPT         | 7             | 2         | 0             | JULY/AUG/SEPT         | 100                    | 135                     | 35                                                 |  |
| OCT/NOV/DEC           | 0             | 0         | 0             | OCT/NOV/DEC           | 50                     | 0                       | 0                                                  |  |
| JAN/FEB/MAR           | 3             | 0         | 0             | JAN/FEB/MAR           | 50                     | 0                       | 0                                                  |  |
| APR/MAY/JUNE          | 0             | 0         | 0             | APR/MAY/JUNE          | 50                     | 0                       | 0                                                  |  |