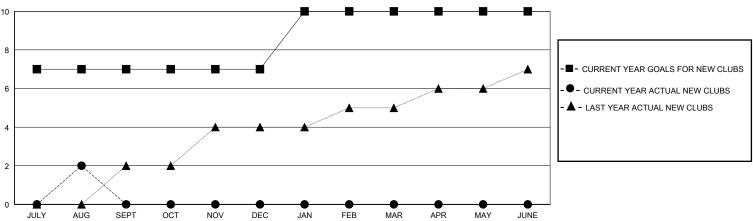

## GOALS AND ACTUAL NEW CLUBS CUMULATIVE

## District 306 A2

Results as of: 8/31/2024

GMT: LOCATION REP OF SRI LANKA GMT CA

| Clubs                 |               |           |               | Members               |                        |                         |                                                    |  |
|-----------------------|---------------|-----------|---------------|-----------------------|------------------------|-------------------------|----------------------------------------------------|--|
| RESULTS FOR 2024-2025 |               |           |               | RESULTS FOR 2024-2025 |                        |                         |                                                    |  |
| QUARTER               | NEW CLUB GOAL | NEW CLUBS | DROPPED CLUBS | QUARTER MEMB          | SER GROWTH NET<br>GOAL | MEMBER GROWTH<br>ACTUAL | DROPPED<br>MEMBERS ACTUAL<br>(including transfers) |  |
| JULY/AUG/SEPT         | 7             | 2         | 0             | JULY/AUG/SEPT         | 100                    | 135                     | 35                                                 |  |
| OCT/NOV/DEC           | 0             | 0         | 0             | OCT/NOV/DEC           | 50                     | 0                       | 0                                                  |  |
| JAN/FEB/MAR           | 3             | 0         | 0             | JAN/FEB/MAR           | 50                     | 0                       | 0                                                  |  |
| APR/MAY/JUNE          | 0             | 0         | 0             | APR/MAY/JUNE          | 50                     | 0                       | 0                                                  |  |